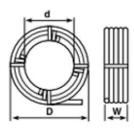

# Approved to mechanical requirements of AS/NZS 61386.1.2015 by RINA consulting (supersedes AS/NZS 2053.1.2001)

| Size | Coil Length | d    | D    | W    | Weight |
|------|-------------|------|------|------|--------|
| (OD) | (M)         | (mm) | (mm) | (mm) | (kg)   |
| 32mm | 100         | 700  | 1090 | 220  | 27.8   |