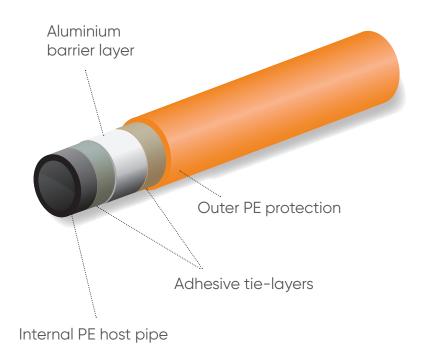

## The double bonded five layer construction comprises of:

- An internal black PE host pipe (PE80) made from 100% recycled material soured from our own production
- An impermeable aluminium barrier layer to stop the ingress of contaminants
- An outer polyethylene protection layer (PE100) and two adhesive tie layers